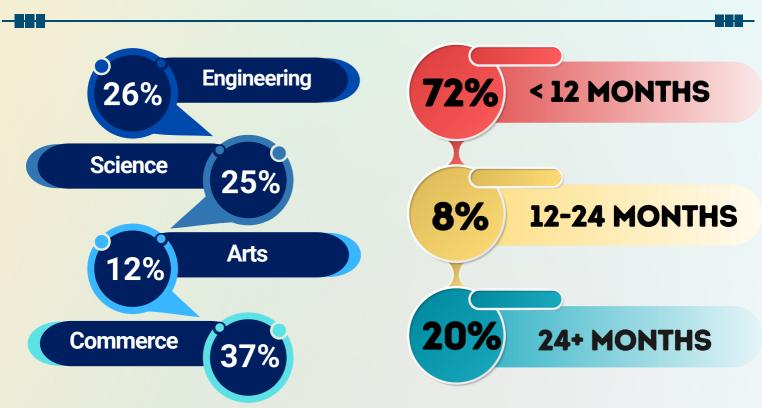

## **BATCH COMPOSITION**

(2022-24 Batch)

WORK

#### **WORK EXPERIENCE**

74% 0-12 MONTHS

17
MONTHS

**12-24 MONTHS** 

**27+ MONTHS** 