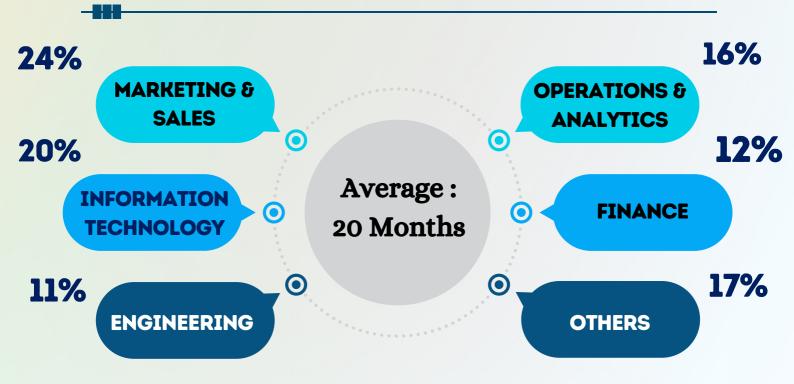

try ready.



The present batch (2021-23) has been admitted to the programme through a rigorous selection process (1:62 is our selection ratio). The students have been trained by renowned faculty and industry practitioners. They have completed value-added courses on the German language, Derivatives, Communication skills, Data analysis and visualization techniques, KPMG lean Six Sigma, besides many more.

We are confident that these assets created by us will deliver the defined corporate tasks given to them with commitment and honesty while taking care of the interest of all the stakeholders. They will also achieve personal excellence while keeping the SRCC flag flying high.

We wish them the very best!

## **BATCH COMPOSITION**

(2022-24 Batch)



WORK



#### **WORK EXPERIENCE DETAILS**



### **PROFILES OFFERED IN INTERNSHIPS**



STRATEGY - 3%

**BUSINESS DEV. - 30%** 

**OPERATIONS - 8%** 

FINANCE - 11%

HR - 13%

**MARKETING - 4%** 

**OTHERS - 12%** 

## **SUMMER INTERNSHIP HIGHLIGHTS 2023**

**HIGHEST - ₹ 3,00,000** 

**TOP 10% - ₹ 1,17,140** 

**TOP 25% - ₹ 80.000** 

**TOP 40% - ₹ 65.500** 

**AVERAGE - ₹ 40,000** 

## **BATCH COMPOSITION**

(2023-25 Batch)

#### **EDUCATIONAL QUALIFICATION**



#### **WORK EXPERIENCE**

74% 0-12 MONTHS

17
MONTHS

**12-24 MONTHS** 





**27+ MONTHS** 

# PLACEMENT SCENARIO

(2023)

# HIGHEST PACKAGE

40 LPA

**MEDIAN 13** 

LPA

**AVERAGE** 13.48 LPA



**TOP 10%** 23.03 LPA

**TOP 25%** 16.92 LPA

**TOP 50%** 15.5 LPA

## **PROFILES OFFERED IN PLACEMENTS**



## SECTOR WISE BIFURCATION



# PROMINENT ASSOCIATIONS